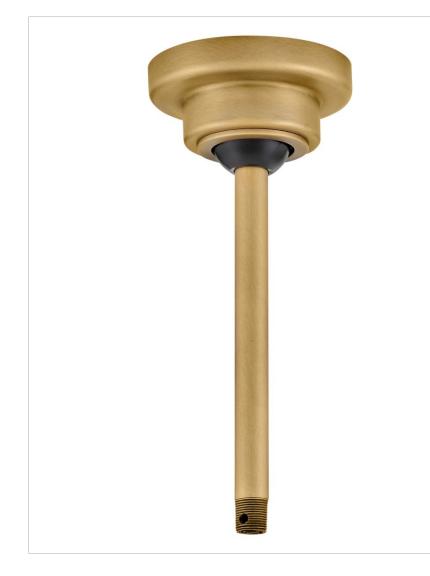

## ACCESSORY

CARTON HEIGHT:

CARTON WEIGHT:

992002FHB LOCKING SLOPED CEILING KIT

| DETAILS        |                |
|----------------|----------------|
| FINISH:        | Heritage Brass |
| MATERIAL:      | Steel          |
| DIMMABLE:      | No             |
|                |                |
| DIMENSIONS     |                |
| WIDTH:         | 6.5"           |
| HEIGHT:        | 4"             |
|                |                |
| MOUNTING       |                |
| CANOPY:        | 6.5" Dia.      |
|                |                |
| SHIPPING       |                |
| CARTON LENGTH: | 12.8           |
| CARTON WIDTH:  | 8              |
|                |                |

## PRODUCT DETAILS:

- This item may be hung on a sloped ceiling
- Suitable for use in dry (indoor) locations as defined by NEC and CEC. Meets United States UL Underwriters Laboratories & CSA Canadian Standards Association Product Safety Standards.
- For more information on how to control your ceiling fan via the Hinkley Home Automation App, click here.