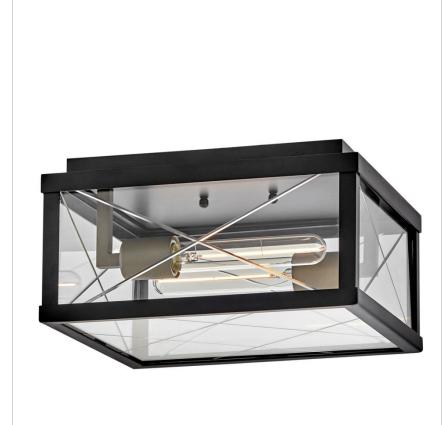

## MONTE

28881BK

SMALL FLUSH MOUNT

Taking inspiration from traditional barware with its decorative cut glass motif, Monte is the perfect mix of glamour and simplicity. Large, clear glass panes with etched argyle detailing are framed in durable aluminum in a Black and Burnished Bronze finish to accentuate your outdoor spaces with a sophisticated aesthetic.

| DETAILS   |          |
|-----------|----------|
| FINISH:   | Black    |
| MATERIAL: | Aluminum |
| GLASS:    | Clear    |
| DIMMABLE: | No       |

| DIMENSIONS |       |
|------------|-------|
| WIDTH:     | 12"   |
| HEIGHT:    | 6.3"  |
| WEIGHT:    | 7.9lb |