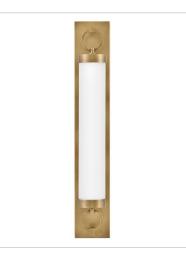

## BAYLOR

For a fixture that is an industrial piece of art, look to Baylor. The sturdy back plate and decorative rings add a nice balance to the etched opal glass to finish off the strong, substantial look. Ideal for providing plenty of functional light, Baylor mounts cleanly to the wall vertically or horizontally to bring style to primary bath, powder rooms, and more. Baylor is part of the Lisa McDennon Collection.

**FINISH**: Heritage Brass **GLASS**: Etched Opal

52292HB MEDIUM LED VANITY 24" W, 4.8" H Integrated LED 32w LED \*Included

52293HB LARGE LED VANITY 30" W, 4.8" H Integrated LED 48w LED \*Included

HINKLEY