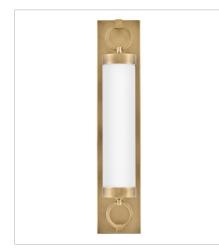

## BAYLOR

For a fixture that is an industrial piece of art, look to Baylor. The sturdy back plate and decorative rings add a nice balance to the etched opal glass to finish off the strong, substantial look. Ideal for providing plenty of functional light, Baylor mounts cleanly to the wall vertically or horizontally to bring style to primary bath, powder rooms, and more. Baylor is part of the Lisa McDennon Collection.

**FINISH**: Heritage Brass **GLASS**: Etched Opal

52292HB MEDIUM LED VANITY 24" W, 4.8" H Integrated LED 32w LED \*Included

52293HB LARGE LED VANITY 30" W, 4.8" H Integrated LED 48w LED \*Included

HINKLEY