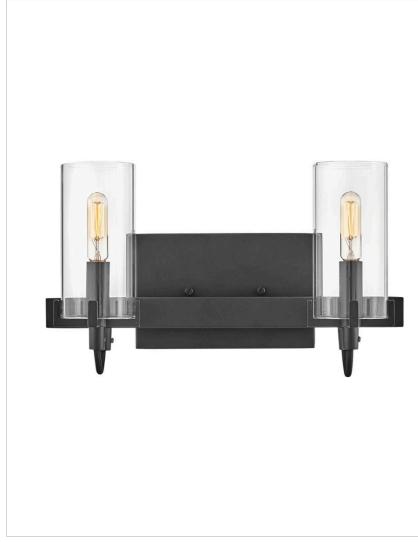

## 58062BK

TWO LIGHT VANITY

A versatile beauty, Ryden is perfect for an array of interiors, including updated traditional and transitional décor. Distinguished details include heavy cast prongs that hold clear glass shades.

| DETAILS   |       |
|-----------|-------|
| FINISH:   | Black |
| MATERIAL: | Steel |
| GLASS:    | Clear |

## DIMENSIONS

| DIMENSIONS     |             |
|----------------|-------------|
| WIDTH:         | 13.8"       |
| HEIGHT:        | 8.3"        |
| WEIGHT:        | 2.8lb       |
| BACK PLATE:    | 7"W X 4.5"H |
| EXTENSION:     | 5.5"        |
| TOP TO OUTLET: | 4.75"       |