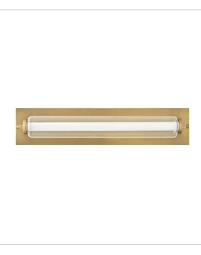

## LUCIEN

Lucien possesses a refined architectural style for updated traditional and transitional interiors. The integrated LED light source is layered within a cylindrical-shaped clear outer glass and is designed to stand out against a Lacquered Brass or Black backplate for a bold, rich, and timeless look. For added customization, this sconce can be mounted horizontally or vertically.

FINISH: Lacquered Brass GLASS: Clear & Etched Opal

52020LCB SMALL LED VANITY 5" W, 16.5" H Integrated LED 12w LED \*Included

52022LCB

MEDIUM LED VANITY 24" W, 5" H Integrated LED 20w LED \*Included

hinkley.com