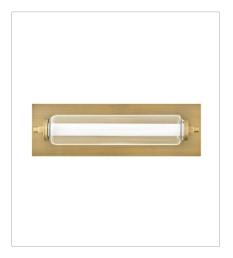

## LUCIEN

Lucien possesses a refined architectural style for updated traditional and transitional interiors. The integrated LED light source is layered within a cylindrical-shaped clear outer glass and is designed to stand out against a Lacquered Brass or Black backplate for a bold, rich, and timeless look. For added customization, this sconce can be mounted horizontally or vertically.

FINISH: Lacquered Brass GLASS: Clear & Etched Opal

52020LCB SMALL LED VANITY 5" W, 16.5" H Integrated LED 12w LED \*Included

52022LCB

MEDIUM LED VANITY 24" W, 5" H Integrated LED 20w LED \*Included

hinkley.com