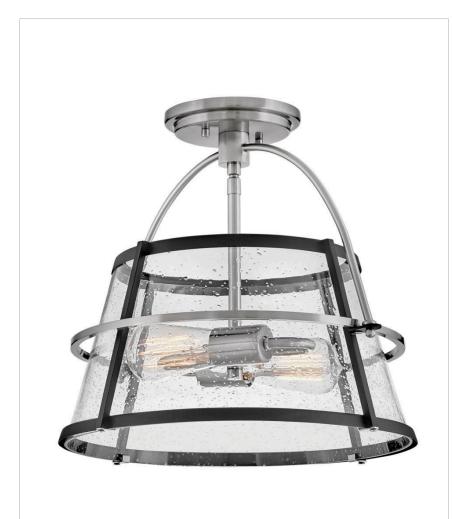

## **TOURNON**

## 38111BN

## MEDIUM SEMI-FLUSH MOUNT

Tournon merges timeless appeal with contemporary functionality. The steel frame holds the clear seedy glass shade surrounding the bulbs within. An oversized yoke completes the mid-century modern design.

| DETAILS   |                |
|-----------|----------------|
| FINISH:   | Brushed Nickel |
| MATERIAL: | Steel          |
| GLASS:    | Clear Seedy    |

| DIMENSIONS |       |
|------------|-------|
| WIDTH:     | 15"   |
| HEIGHT:    | 13.5" |
| WEIGHT:    | 7.8lb |

| LIGHT SOURCE  |                               |
|---------------|-------------------------------|
| LIGHT SOURCE: | LED Lamp                      |
| WATTAGE:      | 2-14w Med. LED, 60w<br>Equiv. |
| VOLTAGE:      | 120v                          |

## PRODUCT DETAILS:

- Suitable for use in dry (indoor) locations as defined by NEC and CEC. Meets United States UL Underwriters Laboratories & CSA Canadian Standards Association Product Safety Standards
- Merging the best of traditional and modern elements, with a sophisticated and streamlined silhouette perfect for any space
- · Classic matte brushed nickel finish