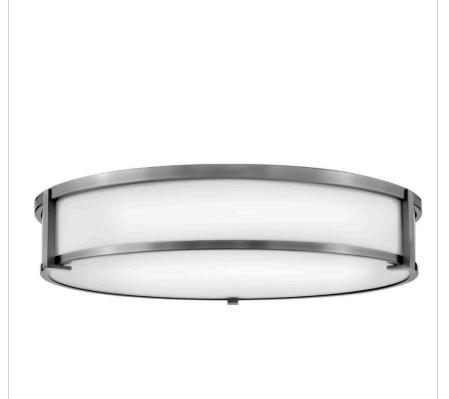

## **LOWELL**

## 3244AN

## EXTRA LARGE FLUSH MOUNT

Lowell is a transitional design with clean lines and a subtle Mid-Century Modern overtone. Robust cast L-bracket details combine with a twist lock system to maintain a sleek appearance that fits any décor.

| DETAILS   |                |
|-----------|----------------|
| FINISH:   | Antique Nickel |
| MATERIAL: | Steel          |
| GLASS:    | Etched Opal    |

| DIMENSIONS |        |
|------------|--------|
| WIDTH:     | 24"    |
| HEIGHT:    | 4.8"   |
| WEIGHT:    | 20.9lb |