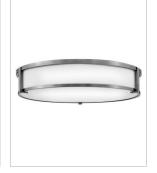

## **LOWELL**

## 3244AN

## EXTRA LARGE FLUSH MOUNT

Lowell is a transitional design with clean lines and a subtle Mid-Century Modern overtone. Robust cast L-bracket details combine with a twist lock system to maintain a sleek appearance that fits any décor.

| DETAILS   |                |
|-----------|----------------|
| FINISH:   | Antique Nickel |
| MATERIAL: | Steel          |
| GLASS:    | Etched Opal    |

| DIMENSIONS |        |
|------------|--------|
| WIDTH:     | 24"    |
| HEIGHT:    | 4.8"   |
| WEIGHT:    | 20.9lb |