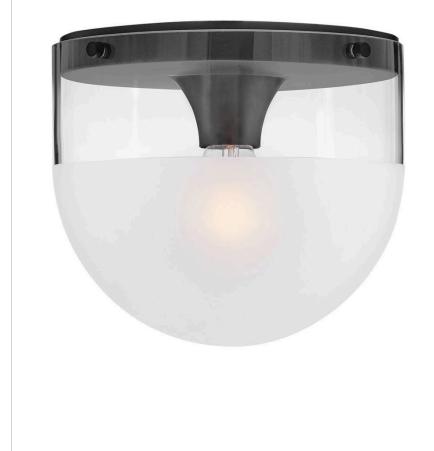

## BECK

32081BK

SMALL FLUSH MOUNT

Beck's transitional style is reinforced by a smooth Black finish paired with an etch-dipped glass shade offering texture and visual interest.

| DETAILS   |                        |
|-----------|------------------------|
| FINISH:   | Black                  |
| MATERIAL: | Steel                  |
| GLASS:    | Clear with Etch-Dipped |

| DIMENSIONS |       |
|------------|-------|
| WIDTH:     | 9"    |
| HEIGHT:    | 8"    |
| WEIGHT:    | 3.3lb |

## LIGHT SOURCE

| LIGHT SOURCE: | LED Lamp                  |
|---------------|---------------------------|
| WATTAGE:      | 1-8w Med. LED, 60w Equiv. |
| VOLTAGE:      | 120v                      |

MOUNTINGCANOPY:8.75" Dia.