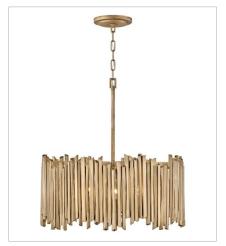

## **HANGING**

lisa medennon

Gleaming with both natural and glam influences, Roca makes a dramatic statement. Part of the Lisa McDennon Collection, this dazzling design stands apart with its striking sculptural silhouette. Roca radiates an edgy organic elegance with handmade, hand-painted square rods in Burnished Gold.

FINISH: Burnished Gold

30025BNG
MEDIUM DRUM
24" W, 26" H
LED Lamp
5-5w Cand. LED, 60w Equiv.

30026BNG LARGE DRUM 40" W, 25" H LED Lamp 8-14w Med. LED, 100w Equiv.

30023BNG
MEDIUM CONVERTIBLE PENDANT
20" W, 26" H
LED Lamp
3-5w Cand. LED, 60w Equiv.