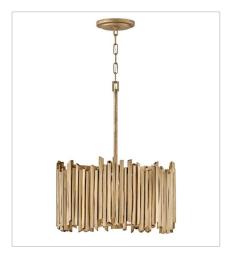

## **HANGING**

lisa medennon

Gleaming with both natural and glam influences, Roca makes a dramatic statement. Part of the Lisa McDennon Collection, this dazzling design stands apart with its striking sculptural silhouette. Roca radiates an edgy organic elegance with handmade, hand-painted square rods in Burnished Gold.

FINISH: Burnished Gold

30025BNG
MEDIUM DRUM
24" W, 26" H
LED Lamp
5-5w Cand. LED, 60w Equiv.

30026BNG LARGE DRUM 40" W, 25" H LED Lamp 8-14w Med. LED, 100w Equiv.

30023BNG
MEDIUM CONVERTIBLE PENDANT
20" W, 26" H
LED Lamp
3-5w Cand. LED, 60w Equiv.