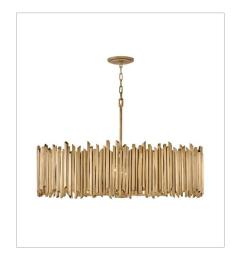

## **HANGING**

lisa medennon

Gleaming with both natural and glam influences, Roca makes a dramatic statement. Part of the Lisa McDennon Collection, this dazzling design stands apart with its striking sculptural silhouette. Roca radiates an edgy organic elegance with handmade, hand-painted square rods in Burnished Gold.

FINISH: Burnished Gold

30025BNG
MEDIUM DRUM
24" W, 26" H
LED Lamp
5-5w Cand. LED, 60w Equiv.

30026BNG LARGE DRUM 40" W, 25" H LED Lamp 8-14w Med. LED, 100w Equiv.

30023BNG
MEDIUM CONVERTIBLE PENDANT
20" W, 26" H
LED Lamp
3-5w Cand. LED, 60w Equiv.