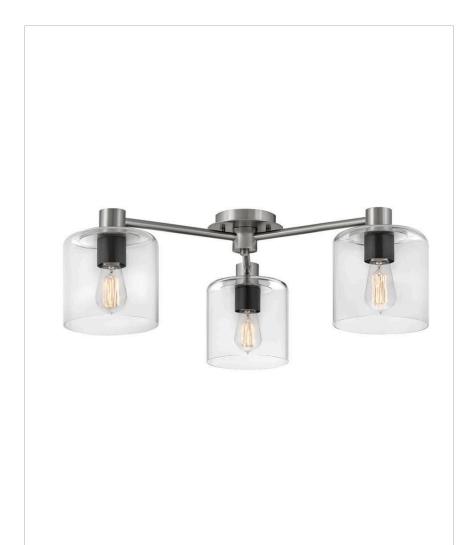

## **AXEL**

## 4514BN

## LARGE SEMI-FLUSH MOUNT

Practicality never looked so sleek! Mounted to the ceiling, Axel's low profile makes it the perfect solution for low ceilings in need of enhanced lighting. Axel is available in Black with Heritage Brass accents, Brushed Nickel with Black accents, or a Heritage Brass finish.

| DETAILS   |                |
|-----------|----------------|
| FINISH:   | Brushed Nickel |
| MATERIAL: | Steel          |
| GLASS:    | Clear          |

| DIMENSIONS |        |
|------------|--------|
| WIDTH:     | 30"    |
| HEIGHT:    | 9.8"   |
| WEIGHT:    | 10.5lb |