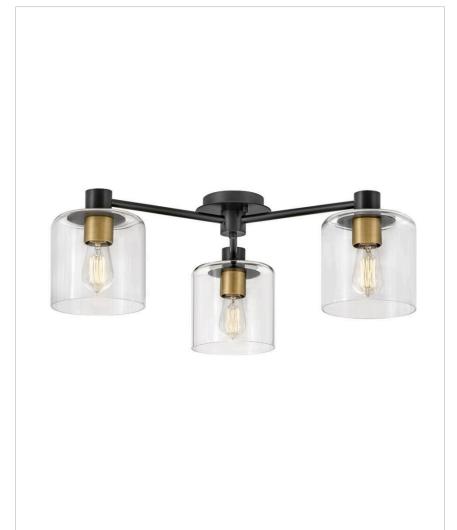

## AXEL

4514BK

LARGE SEMI-FLUSH MOUNT

Practicality never looked so sleek! Mounted to the ceiling, Axel's low profile makes it the perfect solution for low ceilings in need of enhanced lighting. Axel is available in Black with Heritage Brass accents, Brushed Nickel with Black accents, or a Heritage Brass finish.

| DETAILS   |       |
|-----------|-------|
| FINISH:   | Black |
| MATERIAL: | Steel |
| GLASS:    | Clear |

| DIMENSIONS |        |
|------------|--------|
| WIDTH:     | 30"    |
| HEIGHT:    | 9.8"   |
| WEIGHT:    | 10.5lb |

## PRODUCT DETAILS:

- Suitable for use in dry (indoor) locations as defined by NEC and CEC. Meets United States UL Underwriters Laboratories & CSA Canadian Standards Association Product Safety Standards
- Ideal for vintage filament bulbs (not included)
- Merging the best of traditional and modern elements, with a sophisticated and streamlined silhouette perfect for any space
- Striking black finish enhances design