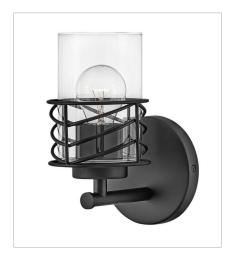

FINISH: Black GLASS: Clear

**50260BK** SINGLE LIGHT VANITY 5.5" W, 9.5" H Socket 1-100w Med.

50262BK TWO LIGHT VANITY 14.5" W, 9.5" H Socket 2-100w Med.

**50263BK** THREE LIGHT VANITY 24" W, 9.5" H Socket 3-100w Med.