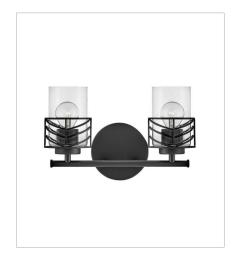

FINISH: Black GLASS: Clear

**50260BK** SINGLE LIGHT VANITY 5.5" W, 9.5" H Socket 1-100w Med.

50262BK TWO LIGHT VANITY 14.5" W, 9.5" H Socket 2-100w Med.

**50263BK** THREE LIGHT VANITY 24" W, 9.5" H Socket 3-100w Med.