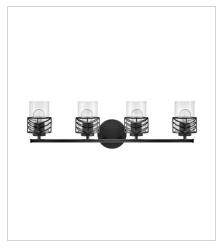

## **BATH**

Della's unique chevron design casts beautiful shadows through clear glass. Transitional in style, Della is at home within a wide variety of decors -- from bohemian to vintage midcentury to updated traditional. Available in a classic Black and a Lacquered Brass finish, this artistic family exudes stylish flair.

FINISH: Black GLASS: Clear



**50260BK** SINGLE LIGHT VANITY 5.5" W, 9.5" H Socket 1-100w Med.



50262BK TWO LIGHT VANITY 14.5" W, 9.5" H Socket 2-100w Med.



**50263BK** THREE LIGHT VANITY 24" W, 9.5" H Socket 3-100w Med.



**50264BK**FOUR LIGHT VANITY
33.8" W, 9.5" H
Socket
4-100w Med.