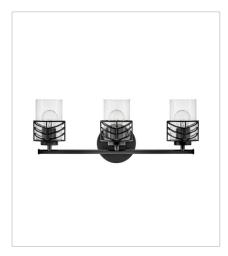

FINISH: Black GLASS: Clear

**50260BK** SINGLE LIGHT VANITY 5.5" W, 9.5" H Socket 1-100w Med.

50262BK TWO LIGHT VANITY 14.5" W, 9.5" H Socket 2-100w Med.

**50263BK** THREE LIGHT VANITY 24" W, 9.5" H Socket 3-100w Med.