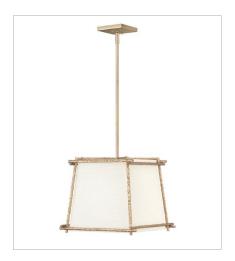

**FINISH**: Champagne Gold **SHADE**: Off-White Textured

**3670CPG**SINGLE LIGHT SCONCE
6" W, 20.8" H
Socket
1-60w Cand.

3674CPG MEDIUM PENDANT 21" W, 16.3" H Socket 4-60w Cand.

3675CPG MEDIUM SINGLE TIER 25" W, 21" H Socket 5-60w Cand.