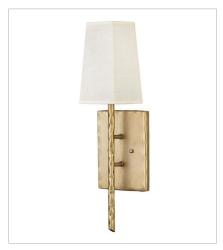

**FINISH**: Champagne Gold **SHADE**: Off-White Textured

**3670CPG**SINGLE LIGHT SCONCE
6" W, 20.8" H
Socket
1-60w Cand.

3674CPG MEDIUM PENDANT 21" W, 16.3" H Socket 4-60w Cand.

3675CPG MEDIUM SINGLE TIER 25" W, 21" H Socket 5-60w Cand.