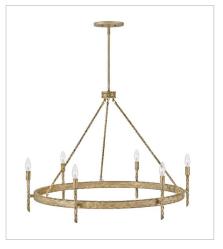

3676CPG SIX LIGHT LINEAR 42" W, 23.3" H Socket 6-60w Cand.

3677CPG SMALL PENDANT 13.8" W, 12" H Socket 1-100w Med.

3678CPG LARGE SINGLE TIER 36.3" W, 26" H Socket 6-60w Cand.

HINKLEY 33000 Pin Oak Parkway Avon Lake, OH 44012