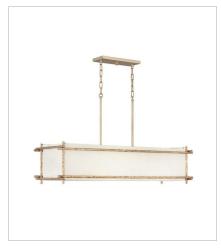

3676CPG SIX LIGHT LINEAR 42" W, 23.3" H Socket 6-60w Cand.

3677CPG SMALL PENDANT 13.8" W, 12" H Socket 1-100w Med.

3678CPG LARGE SINGLE TIER 36.3" W, 26" H Socket 6-60w Cand.

HINKLEY 33000 Pin Oak Parkway Avon Lake, OH 44012