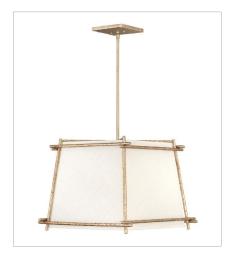

**FINISH**: Champagne Gold **SHADE**: Off-White Textured

**3670CPG**SINGLE LIGHT SCONCE
6" W, 20.8" H
Socket
1-60w Cand.

3674CPG MEDIUM PENDANT 21" W, 16.3" H Socket 4-60w Cand.

3675CPG MEDIUM SINGLE TIER 25" W, 21" H Socket 5-60w Cand.