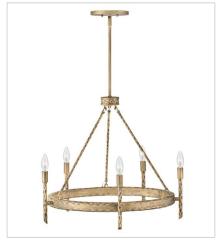

**FINISH**: Champagne Gold **SHADE**: Off-White Textured

**3670CPG**SINGLE LIGHT SCONCE
6" W, 20.8" H
Socket
1-60w Cand.

3674CPG MEDIUM PENDANT 21" W, 16.3" H Socket 4-60w Cand.

3675CPG MEDIUM SINGLE TIER 25" W, 21" H Socket 5-60w Cand.