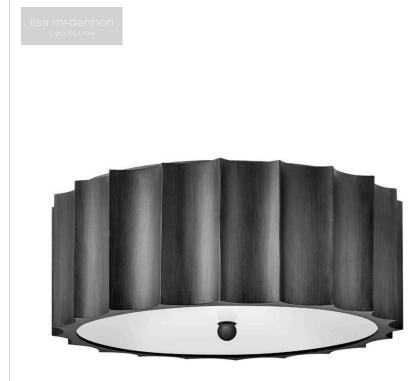

## GIA

34098BGR

LARGE FLUSH MOUNT

Gia is a vintage-inspired showstopper. Handmade dramatic scalloped edges adorn the outer rim of each fixture to evoke old-world glamour while hand-painted Brushed Graphite and Champagne Gold finishes complete the look. The upscale sconce will cast light up and down from a bottom etched glass lens.

| DETAILS   |                  |
|-----------|------------------|
| FINISH:   | Brushed Graphite |
| MATERIAL: | Steel            |
| GLASS:    | Etched Lens      |

| DIMENSIONS     | ]    |
|----------------|------|
| WIDTH:         | 24"  |
| HEIGHT:        | 9"   |
| WEIGHT:        | 24.2 |
| TOP TO OUTLET: | 0    |