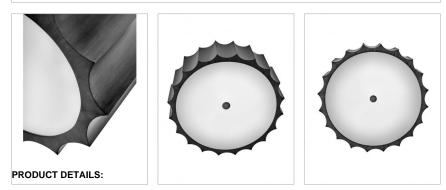

## GIA

34098BGR

LARGE FLUSH MOUNT

Gia is a vintage-inspired showstopper. Handmade dramatic scalloped edges adorn the outer rim of each fixture to evoke old-world glamour while hand-painted Brushed Graphite and Champagne Gold finishes complete the look. The upscale sconce will cast light up and down from a bottom etched glass lens.