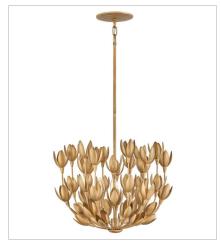

30011BNG
MEDIUM CONVERTIBLE SEMI-FLU...
20" W, 16" H
Socketed
3-5w Cand. LED, 60w Equiv.