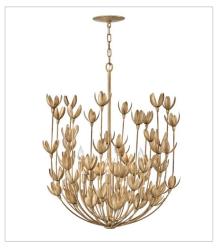

FINISH: Burnished Gold

30010BNG MEDIUM SCONCE 7" W, 17.3" H Socketed 3-5w Cand. LED, 60w Equiv.

30015BNG LARGE TEN LIGHT LINEAR 60" W, 27.8" H Socketed 10-5w Cand. LED, 60w Equiv.

30016BNG
MEDIUM MULTI TIER CHANDELIER
26.3" W, 34.3" H
Socketed
6-5w Cand. LED, 60w Equiv.