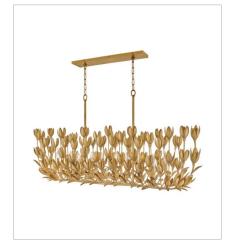

FINISH: Burnished Gold

30010BNG MEDIUM SCONCE 7" W, 17.3" H Socketed 3-5w Cand. LED, 60w Equiv.

30015BNG LARGE TEN LIGHT LINEAR 60" W, 27.8" H Socketed 10-5w Cand. LED, 60w Equiv.

30016BNG
MEDIUM MULTI TIER CHANDELIER
26.3" W, 34.3" H
Socketed
6-5w Cand. LED, 60w Equiv.