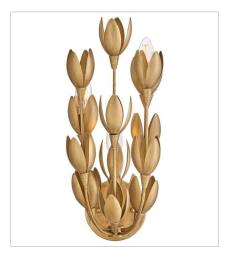

FINISH: Burnished Gold

30010BNG MEDIUM SCONCE 7" W, 17.3" H Socketed 3-5w Cand. LED, 60w Equiv.

30015BNG LARGE TEN LIGHT LINEAR 60" W, 27.8" H Socketed 10-5w Cand. LED, 60w Equiv.

30016BNG
MEDIUM MULTI TIER CHANDELIER
26.3" W, 34.3" H
Socketed
6-5w Cand. LED, 60w Equiv.