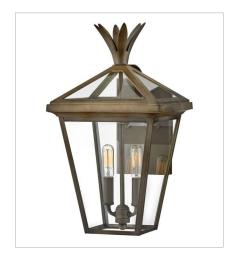

FINISH: Burnished Bronze

GLASS: Clear

26090BU SMALL WALL MOUNT LANTERN 8" W, 14.5" H Socket 1-100w Med.

26094BU
MEDIUM WALL MOUNT LANTERN
10" W, 18" H
Socket
2-60w Cand.

26095BU LARGE WALL MOUNT LANTERN 12" W, 21.5" H Socket 3-60w Cand.