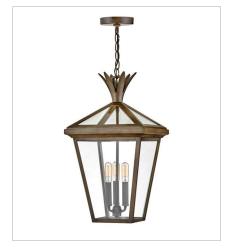

26092BU LARGE HANGING LANTERN 12" W, 21.5" H Socket 3-60w Cand.

26091BU LARGE POST TOP OR PIER MOUN... 10" W, 21.5" H Socket 2-60w Cand.