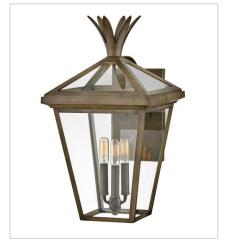

FINISH: Burnished Bronze

GLASS: Clear

26090BU SMALL WALL MOUNT LANTERN 8" W, 14.5" H Socket 1-100w Med.

26094BU
MEDIUM WALL MOUNT LANTERN
10" W, 18" H
Socket
2-60w Cand.

26095BU LARGE WALL MOUNT LANTERN 12" W, 21.5" H Socket 3-60w Cand.