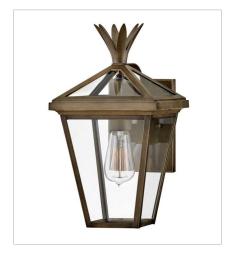

FINISH: Burnished Bronze

GLASS: Clear

26090BU SMALL WALL MOUNT LANTERN 8" W, 14.5" H Socket 1-100w Med.

26094BU
MEDIUM WALL MOUNT LANTERN
10" W, 18" H
Socket
2-60w Cand.

26095BU LARGE WALL MOUNT LANTERN 12" W, 21.5" H Socket 3-60w Cand.