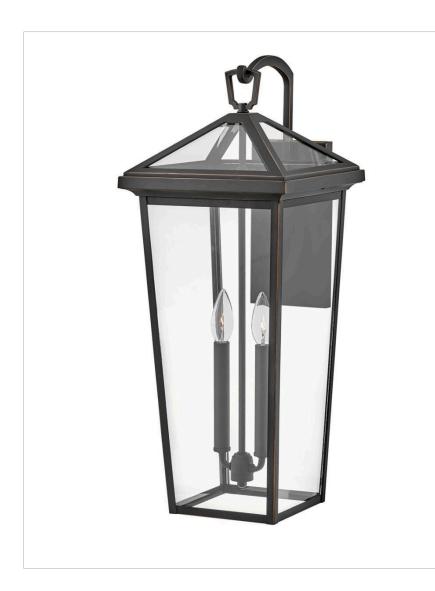

## **ALFORD PLACE**

## 25658OZ

## MEDIUM WALL MOUNT LANTERN

The clean and classic design of Alford Place features a precision die-cast frame, hanging arm and top loop, paired with a sealed glass roof, providing excellent illumination from all sides.

| DETAILS   |                   |
|-----------|-------------------|
| FINISH:   | Oil Rubbed Bronze |
| MATERIAL: | Aluminum          |
| GLASS:    | Clear             |

| DIMENSIONS     |                |
|----------------|----------------|
| WIDTH:         | 10"            |
| HEIGHT:        | 26"            |
| WEIGHT:        | 10.3lb         |
| BACK PLATE:    | 4.75"W X 9.5"H |
| EXTENSION:     | 11.3"          |
| TOP TO OUTLET: | 8.25"          |