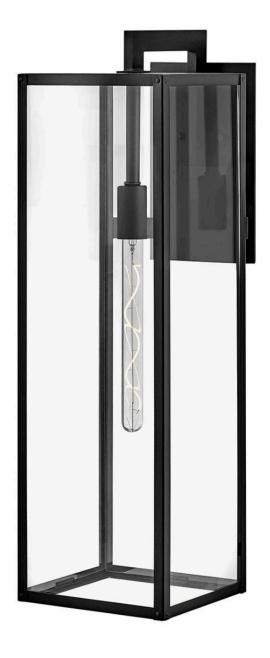

## MAX

DOUBLE EXTRA LARGE WALL MOUNT LANTERN

## 2598BK-LL

Simple, clean-cut, yet captivating, Max is an instant classic, perfect for a myriad of outdoor spaces. Max's simple construction and hand welded aluminum frame embodies the modern inspiration behind the design. Surrounded by clear glass panels, it yields architectural simplicity for the touch of contemporary we crave.

FINISH: Black GLASS: Clear WIDTH: 9" HEIGHT: 31"

LIGHT SOURCE: LED Lamp

WATTAGE: 1-6w Med. LED \*Included

**HINKLEY** 33000 Pin Oak Parkway Avon Lake, OH 44012

**PHONE: (440) 653-5500** Toll Free: 1 (800) 446-5539 hinkley.com