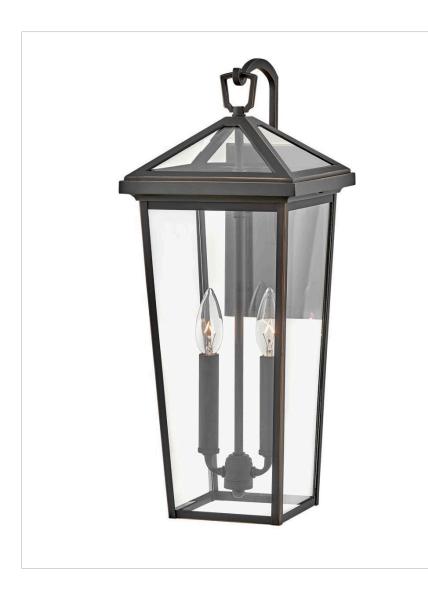

## MEDIUM WALL MOUNT LANTERN

The clean and classic design of Alford Place features a precision die-cast frame, hanging arm and top loop, paired with a sealed glass roof, providing excellent illumination from all sides.

| DETAILS   |                   |
|-----------|-------------------|
| FINISH:   | Oil Rubbed Bronze |
| MATERIAL: | Aluminum          |
| GLASS:    | Clear             |

| DIMENSIONS     |                 |
|----------------|-----------------|
| WIDTH:         | 8"              |
| HEIGHT:        | 20"             |
| WEIGHT:        | 6.5lb           |
| BACK PLATE:    | 4.75"W X 7.75"H |
| EXTENSION:     | 9"              |
| TOP TO OUTLET: | 7"              |