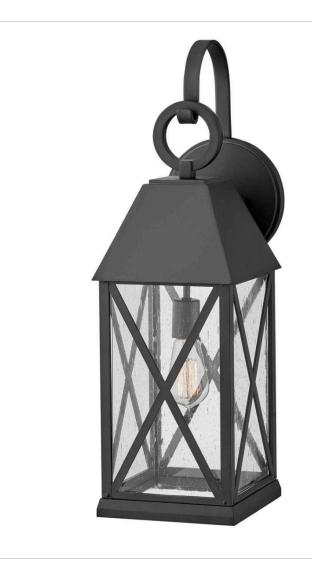

## 23305MB

LARGE WALL MOUNT LANTERN

Briar is a cozy cottage, English Tudor-inspired lantern with distinct design elements including beautiful cross bars and a dramatic loop in a deep Museum Black finish for extra impact. This classic and stately fixture is at home in any traditional environment that's craving a hint of European charm.

| DETAILS   |              |
|-----------|--------------|
| FINISH:   | Museum Black |
| MATERIAL: | Aluminum     |
| GLASS:    | Clear Seedy  |

| DIMENSIONS     | ]       |
|----------------|---------|
| WIDTH:         | 8"      |
| HEIGHT:        | 25.8"   |
| WEIGHT:        | 9       |
| BACK PLATE:    | 7" Dia. |
| EXTENSION:     | 10      |
| TOP TO OUTLET: | 9.5     |