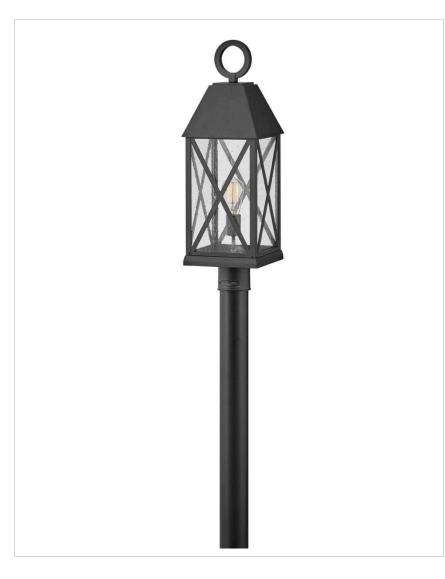

## **BRIAR**

## 23301MB

## LARGE POST TOP OR PIER MOUNT LANTERN

Briar is a cozy cottage, English Tudor-inspired lantern with distinct design elements including beautiful cross bars and a dramatic loop in a deep Museum Black finish for extra impact. This classic and stately fixture is at home in any traditional environment that's craving a hint of European charm.

| DETAILS   |              |
|-----------|--------------|
| FINISH:   | Museum Black |
| MATERIAL: | Aluminum     |
| GLASS:    | Clear Seedy  |

| DIMENSIONS     |     |
|----------------|-----|
| WIDTH:         | 8"  |
| HEIGHT:        | 25" |
| WEIGHT:        | 8.6 |
| TOP TO OUTLET: | 0   |