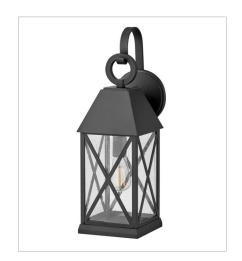

FINISH: Museum Black GLASS: Clear Seedy

23300MB SMALL WALL MOUNT LANTERN 6" W, 16" H Socket 1-100w Med.

23304MB
MEDIUM WALL MOUNT LANTERN
7" W, 21.8" H
Socket
1-100w Med.

23305MB LARGE WALL MOUNT LANTERN 8" W, 25.8" H Socket 1-100w Med.