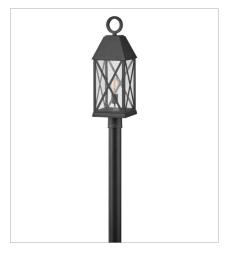

## **POST MOUNT**

Briar is a cozy cottage, English Tudor-inspired lantern with distinct design elements including beautiful cross bars and a dramatic loop in a deep Museum Black finish for extra impact. This classic and stately fixture is at home in any traditional environment that's craving a hint of European charm.

23302MB LARGE HANGING LANTERN 8" W, 23" H Socket 1-100w Med.

23301MB LARGE POST TOP OR PIER MOUN... 8" W, 25" H Socket 1-100w Med.