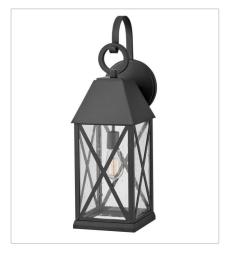

FINISH: Museum Black GLASS: Clear Seedy

23300MB SMALL WALL MOUNT LANTERN 6" W, 16" H Socket 1-100w Med.

23304MB
MEDIUM WALL MOUNT LANTERN
7" W, 21.8" H
Socket
1-100w Med.

23305MB LARGE WALL MOUNT LANTERN 8" W, 25.8" H Socket 1-100w Med.