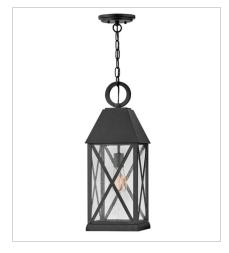

23302MB LARGE HANGING LANTERN 8" W, 23" H Socket 1-100w Med.

23301MB LARGE POST TOP OR PIER MOUN... 8" W, 25" H Socket 1-100w Med.