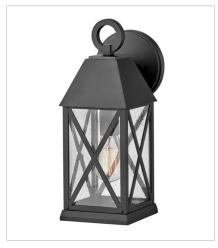

FINISH: Museum Black GLASS: Clear Seedy

23300MB SMALL WALL MOUNT LANTERN 6" W, 16" H Socket 1-100w Med.

23304MB
MEDIUM WALL MOUNT LANTERN
7" W, 21.8" H
Socket
1-100w Med.

23305MB LARGE WALL MOUNT LANTERN 8" W, 25.8" H Socket 1-100w Med.