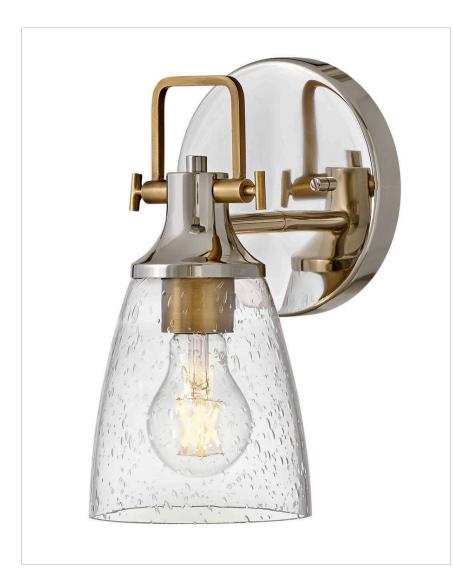

## MEDIUM SINGLE LIGHT VANITY

With style elements that blend both hip and historical; Easton exudes a modern industrial vibe. Bold, clear seedy glass shades pair with a distinctive top yoke and vintage-inspired knobs for a robust silhouette.

| DETAILS   |                 |
|-----------|-----------------|
| FINISH:   | Polished Nickel |
| MATERIAL: | Steel           |
| GLASS:    | Clear Seedy     |
| DIMMABLE: | No              |

| DIMENSIONS     |         |
|----------------|---------|
| WIDTH:         | 6"      |
| HEIGHT:        | 10.5"   |
| WEIGHT:        | 1.8lb   |
| BACK PLATE:    | 6" Dia. |
| EXTENSION:     | 6.3"    |
| TOP TO OUTLET: | 3"      |

## **PRODUCT DETAILS:**

- Fixture can be mounted either up or down
- Suitable for use in damp locations as defined by NEC and CEC. Meets United States UL Underwriters Laboratories & CSA Canadian Standards Association Product Safety Standards.
- Ideal for vintage filament bulbs (not included)
- Angular lines, a bold finish, simple shape and sturdy details merge for a robust but pared down industrial design