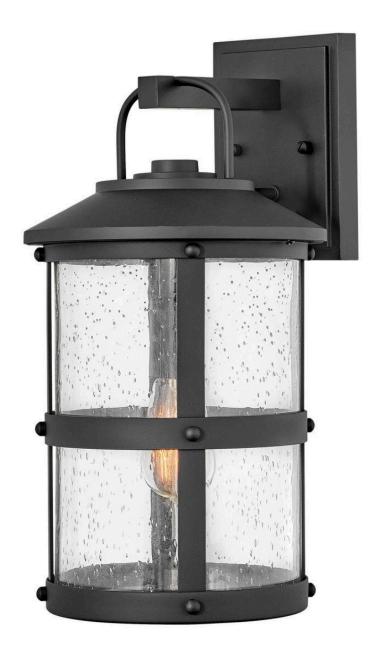

## **LAKEHOUSE**

MEDIUM WALL MOUNT LANTERN

## 2684BK-LL

The look is relaxed, but the components of Lakehouse are quietly satisfying. Lakehouse features a distressed, Aged Zinc with Driftwood Gray and Black finish accompanied by clear seedy glass. Cast aluminum construction ensures Lakehouse will withstand for years. Blissfully simple, yet all the details are memorable.

FINISH: Black

GLASS: Clear Seedy

**WIDTH**: 9" **HEIGHT**: 17.3"

LIGHT SOURCE: LED Lamp

WATTAGE: 1-5w Med. LED \*Included

**HINKLEY** 33000 Pin Oak Parkway Avon Lake, OH 44012 **PHONE: (440) 653-5500** Toll Free: 1 (800) 446-5539 hinkley.com