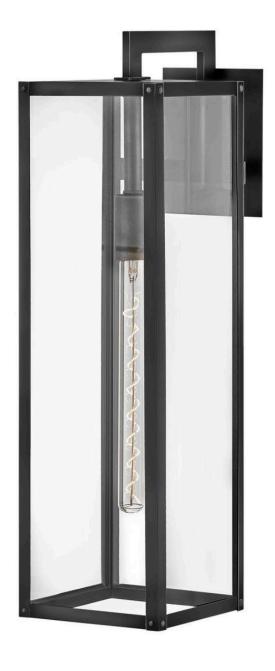

## MAX

LARGE WALL MOUNT LANTERN

## 2595BK-LL

Simple, clean-cut, yet captivating, Max is an instant classic, perfect for a myriad of outdoor spaces. Max's simple construction and hand welded aluminum frame embodies the modern inspiration behind the design. Surrounded by clear glass panels, it yields architectural simplicity for the touch of contemporary we crave. Max is available in a Black or Burnished Bronze finish.

FINISH: Black GLASS: Clear WIDTH: 7" HEIGHT: 25"

**LIGHT SOURCE**: LED Lamp

WATTAGE: 1-5w Med. LED \*Included

**HINKLEY** 33000 Pin Oak Parkway Avon Lake, OH 44012 **PHONE: (440) 653-5500** Toll Free: 1 (800) 446-5539 hinkley.com