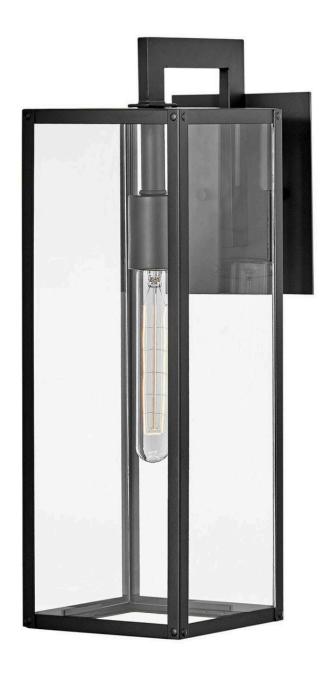

## MAX

MEDIUM WALL MOUNT LANTERN

## 2594BK-LL

Simple, clean-cut, yet captivating, Max is an instant classic, perfect for a myriad of outdoor spaces. Max's simple construction and hand welded aluminum frame embodies the modern inspiration behind the design. Surrounded by clear glass panels, it yields architectural simplicity for the touch of contemporary we crave. Max is available in a Black or Burnished Bronze finish.

FINISH: Black GLASS: Clear WIDTH: 6" HEIGHT: 18.5"

LIGHT SOURCE: LED Lamp

WATTAGE: 1-5w Med. LED \*Included

**HINKLEY** 33000 Pin Oak Parkway Avon Lake, OH 44012 **PHONE: (440) 653-5500** Toll Free: 1 (800) 446-5539 hinkley.com