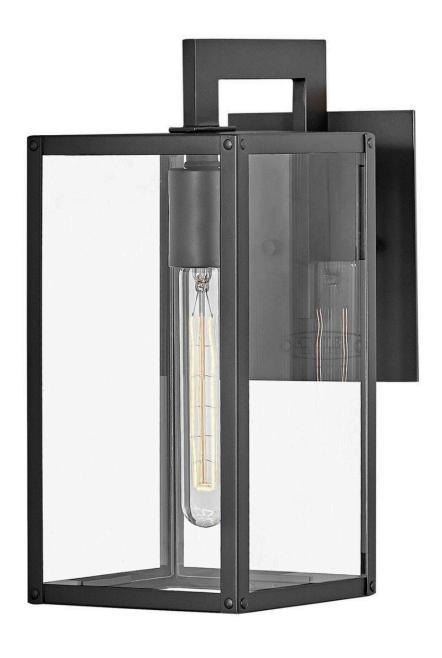

## 2590BK-LL

Simple, clean-cut, yet captivating, Max is an instant classic, perfect for a myriad of outdoor spaces. Max's simple construction and hand welded aluminum frame embodies the modern inspiration behind the design. Surrounded by clear glass panels, it yields architectural simplicity for the touch of contemporary we crave. Max is available in a Black or Burnished Bronze finish.

FINISH: Black GLASS: Clear WIDTH: 6" HEIGHT: 13.3"

LIGHT SOURCE: LED Lamp

WATTAGE: 1-5w Med. LED \*Included

**HINKLEY** 33000 Pin Oak Parkway Avon Lake, OH 44012 **PHONE: (440) 653-5500** Toll Free: 1 (800) 446-5539 hinkley.com