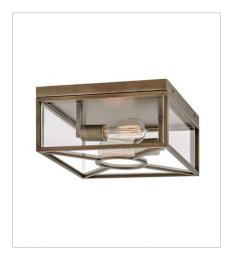

Make a bold statement in any outdoor setting with Brixton. Part of the Coastal Elements collection, its oversized frame features crisp and clean lines in a new Coastal Elements Burnished Bronze or Black finish, surrounding an elegant, mitered glass. Brixton's subtle details and unique design bring modern living to all outdoors spaces. The finish is resistant to rust and corrosion with a 5-year warranty.

FINISH: Burnished Bronze GLASS: Clear Mitered

18373BU MEDIUM FLUSH MOUNT 12" W, 6" H Socket 2-75w Med.

18371BU
MEDIUM POST TOP OR PIER MOU...
8" W, 15.5" H
Socket
1-100w Med.

18370BU SMALL WALL MOUNT LANTERN 6.8" W, 14" H Socket 1-100w Med.