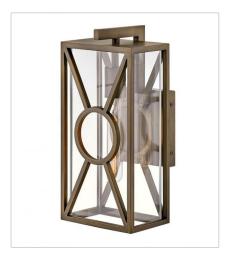

Make a bold statement in any outdoor setting with Brixton. Part of the Coastal Elements collection, its oversized frame features crisp and clean lines in a new Coastal Elements Burnished Bronze or Black finish, surrounding an elegant, mitered glass. Brixton's subtle details and unique design bring modern living to all outdoors spaces. The finish is resistant to rust and corrosion with a 5-year warranty.

18374BU MEDIUM WALL MOUNT LANTERN 8.8" W, 18.8" H Socket 1-100w Med.