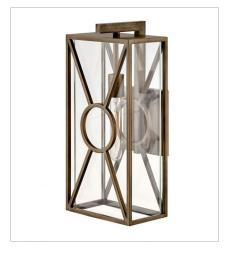

Make a bold statement in any outdoor setting with Brixton. Part of the Coastal Elements collection, its oversized frame features crisp and clean lines in a new Coastal Elements Burnished Bronze or Black finish, surrounding an elegant, mitered glass. Brixton's subtle details and unique design bring modern living to all outdoors spaces. The finish is resistant to rust and corrosion with a 5-year warranty.

FINISH: Burnished Bronze GLASS: Clear Mitered

18373BU MEDIUM FLUSH MOUNT 12" W, 6" H Socket 2-75w Med.

18371BU
MEDIUM POST TOP OR PIER MOU...
8" W, 15.5" H
Socket
1-100w Med.

18370BU SMALL WALL MOUNT LANTERN 6.8" W, 14" H Socket 1-100w Med.