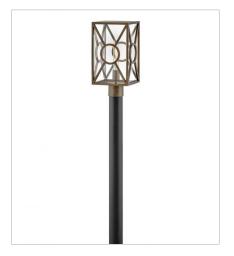

Make a bold statement in any outdoor setting with Brixton. Part of the Coastal Elements collection, its oversized frame features crisp and clean lines in a new Coastal Elements Burnished Bronze or Black finish, surrounding an elegant, mitered glass. Brixton's subtle details and unique design bring modern living to all outdoors spaces. The finish is resistant to rust and corrosion with a 5-year warranty.

FINISH: Burnished Bronze GLASS: Clear Mitered

18373BU MEDIUM FLUSH MOUNT 12" W, 6" H Socket 2-75w Med.

18371BU
MEDIUM POST TOP OR PIER MOU...
8" W, 15.5" H
Socket
1-100w Med.

18370BU SMALL WALL MOUNT LANTERN 6.8" W, 14" H Socket 1-100w Med.