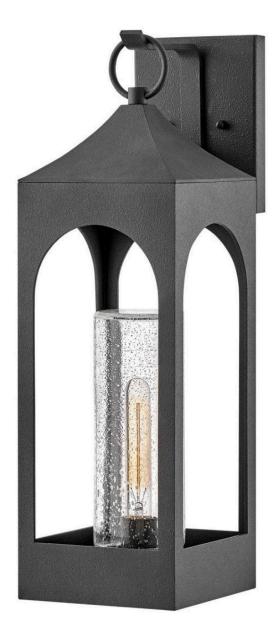

## 18085DSZ

Amina is tradition with a flair. Part of the Heritage collection, this lantern-inspired wall mount features dramatic, arched windows revealing a seedy glass that creates a faux candle effect. Constructed of durable aluminum in a Distressed Zinc finish, Amina is complete with an oversized loop reinforcing its timeless appeal. Vintage setting filaments recommended.

FINISH: Distressed Zinc GLASS: Clear Seedy

**WIDTH**: 7.8" **HEIGHT**: 25"

LIGHT SOURCE: Socket WATTAGE: 1-100w Med.

**HINKLEY** 33000 Pin Oak Parkway Avon Lake, OH 44012 **PHONE: (440) 653-5500** Toll Free: 1 (800) 446-5539 hinkley.com