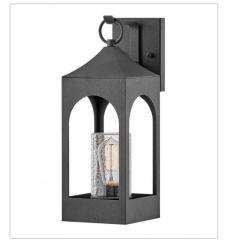

**AMINA** 

Amina is tradition with a flair. Part of the Heritage collection, this lantern-inspired wall mount features dramatic, arched windows revealing a seedy glass that creates a faux candle effect. Constructed of durable aluminum in a Distressed Zinc finish, Amina is complete with an oversized loop reinforcing its timeless appeal. Vintage setting filaments recommended.

FINISH: Distressed Zinc GLASS: Clear Seedy

18082DSZ MEDIUM HANGING LANTERN 6" W, 20.5" H Socket 1-100w Med.

18081DSZ LARGE POST TOP OR PIER MOUN... 7.8" W, 27.8" H Socket 1-100w Med.

18080DSZ SMALL WALL MOUNT LANTERN 6" W, 17" H Socket 1-100w Med.