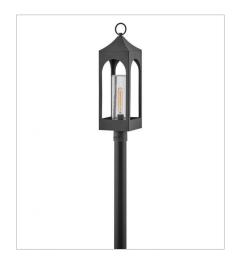

**AMINA** 

Amina is tradition with a flair. Part of the Heritage collection, this lantern-inspired wall mount features dramatic, arched windows revealing a seedy glass that creates a faux candle effect. Constructed of durable aluminum in a Distressed Zinc finish, Amina is complete with an oversized loop reinforcing its timeless appeal. Vintage setting filaments recommended.

FINISH: Distressed Zinc GLASS: Clear Seedy

18082DSZ MEDIUM HANGING LANTERN 6" W, 20.5" H Socket 1-100w Med.

18081DSZ LARGE POST TOP OR PIER MOUN... 7.8" W, 27.8" H Socket 1-100w Med.

18080DSZ SMALL WALL MOUNT LANTERN 6" W, 17" H Socket 1-100w Med.