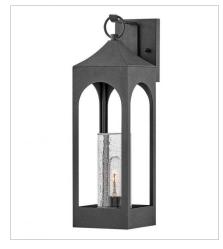

**AMINA** 

Amina is tradition with a flair. Part of the Heritage collection, this lantern-inspired wall mount features dramatic, arched windows revealing a seedy glass that creates a faux candle effect. Constructed of durable aluminum in a Distressed Zinc finish, Amina is complete with an oversized loop reinforcing its timeless appeal. Vintage setting filaments recommended.

18084DSZ MEDIUM WALL MOUNT LANTERN 6" W, 23.8" H Socket 1-100w Med.

18085DSZ LARGE WALL MOUNT LANTERN 7.8" W, 25" H Socket 1-100w Med.