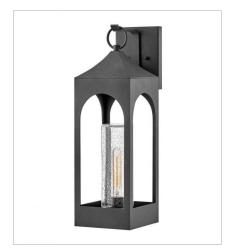

**AMINA** 

Amina is tradition with a flair. Part of the Heritage collection, this lantern-inspired wall mount features dramatic, arched windows revealing a seedy glass that creates a faux candle effect. Constructed of durable aluminum in a Distressed Zinc finish, Amina is complete with an oversized loop reinforcing its timeless appeal. Vintage setting filaments recommended.

18084DSZ MEDIUM WALL MOUNT LANTERN 6" W, 23.8" H Socket 1-100w Med.

18085DSZ LARGE WALL MOUNT LANTERN 7.8" W, 25" H Socket 1-100w Med.