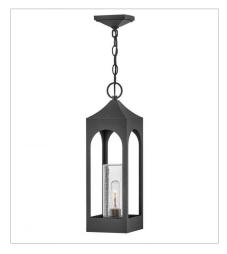

**AMINA** 

Amina is tradition with a flair. Part of the Heritage collection, this lantern-inspired wall mount features dramatic, arched windows revealing a seedy glass that creates a faux candle effect. Constructed of durable aluminum in a Distressed Zinc finish, Amina is complete with an oversized loop reinforcing its timeless appeal. Vintage setting filaments recommended.

FINISH: Distressed Zinc GLASS: Clear Seedy

18082DSZ MEDIUM HANGING LANTERN 6" W, 20.5" H Socket 1-100w Med.

18081DSZ LARGE POST TOP OR PIER MOUN... 7.8" W, 27.8" H Socket 1-100w Med.

18080DSZ SMALL WALL MOUNT LANTERN 6" W, 17" H Socket 1-100w Med.