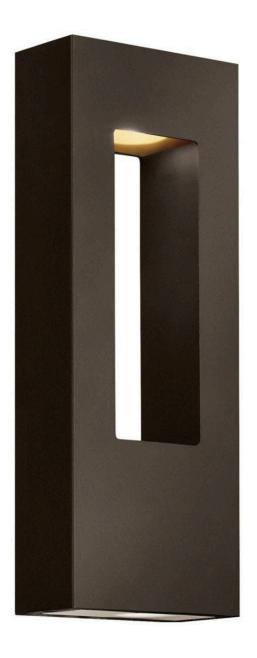

## **ATLANTIS**

MEDIUM WALL MOUNT LANTERN

## 1648BZ-LL

Atlantis features a minimalist design for the ultimate in urban sophistication. Constructed of solid aluminum and Dark Sky compliant, Atlantis provides a chic solution to eco-conscious homeowners. Atlantis is now equipped with a universal driver in both the integrated LED and LED lamp base making this suitable for 120V and 277V applications.

FINISH: Bronze

GLASS: Etched Lens WIDTH: 6"

HEIGHT: 16"

**LIGHT SOURCE**: LED Lamp

WATTAGE: 2-6w MR16 LED \*Included

**HINKLEY** 33000 Pin Oak Parkway Avon Lake, OH 44012 **PHONE: (440) 653-5500** Toll Free: 1 (800) 446-5539 hinkley.com