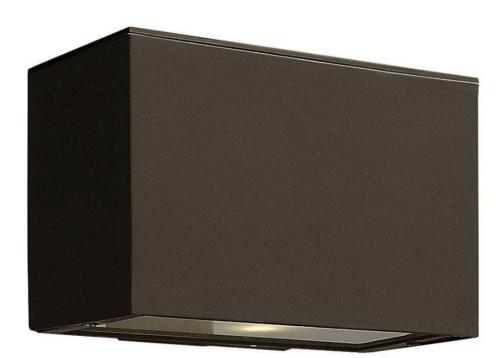

## 1646BZ-LL

Atlantis features a minimalist design for the ultimate in urban sophistication. Constructed of solid aluminum and Dark Sky compliant, Atlantis provides a chic solution to eco-conscious homeowners. Atlantis is now equipped with a universal driver in both the integrated LED and LED lamp base making this suitable for 120V and 277V applications.

## HINKLEY

FINISH: Bronze GLASS: Etched Lens WIDTH: 9" HEIGHT: 6" LIGHT SOURCE: LED Lamp WATTAGE: 1-12w Med. LED \*Included

HINKLEY 33000 Pin Oak Parkway Avon Lake, OH 44012 PHONE: (440) 653-5500 Toll Free: 1 (800) 446-5539 hinkley.com