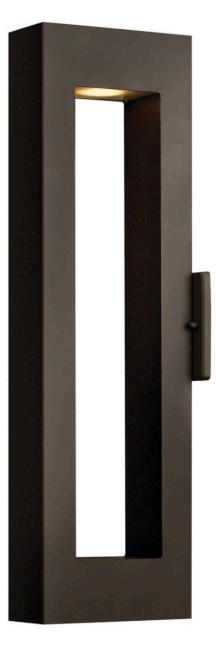

## ATLANTIS

## LARGE WALL MOUNT LANTERN

## 1644BZ-LL

Atlantis features a minimalist design for the ultimate in urban sophistication. Constructed of solid aluminum and Dark Sky compliant, Atlantis provides a chic solution to eco-conscious homeowners. Atlantis is now equipped with a universal driver in both the integrated LED and LED lamp base making this suitable for 120V and 277V applications.

## HINKLEY

FINISH: Bronze GLASS: Etched Lens WIDTH: 3" HEIGHT: 24" LIGHT SOURCE: LED Lamp WATTAGE: 2-6w MR16 LED \*Included

HINKLEY 33000 Pin Oak Parkway Avon Lake, OH 44012 **PHONE: (440) 653-5500** Toll Free: 1 (800) 446-5539 hinkley.com