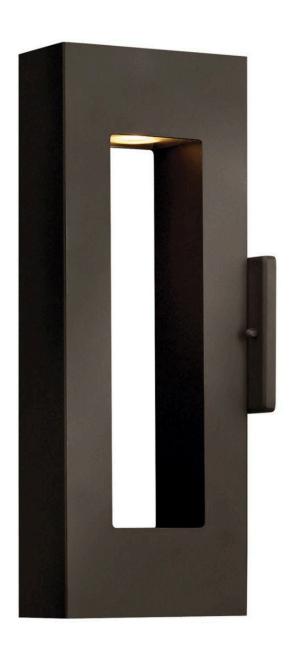

## **ATLANTIS**

MEDIUM WALL MOUNT LANTERN

## 1640BZ-LL

Atlantis features a minimalist design for the ultimate in urban sophistication. Constructed of solid aluminum and Dark Sky compliant, Atlantis provides a chic solution to eco-conscious homeowners. Atlantis is now equipped with a universal driver in both the integrated LED and LED lamp base making this suitable for 120V and 277V applications.

FINISH: Bronze
GLASS: Etched Lens

**WIDTH**: 2.8" **HEIGHT**: 16"

**LIGHT SOURCE**: LED Lamp

WATTAGE: 2-6w MR16 LED \*Included

**PHONE: (440) 653-5500** Toll Free: 1 (800) 446-5539 hinkley.com