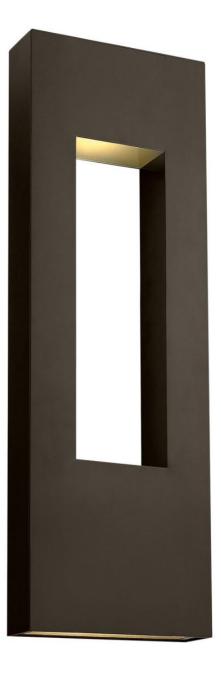

## 1639BZ-LL

Atlantis features a minimalist design for the ultimate in urban sophistication. Constructed of solid aluminum and Dark Sky compliant, Atlantis provides a chic solution to eco-conscious homeowners. Atlantis is now equipped with a universal driver in both the integrated LED and LED lamp base making this suitable for 120V and 277V applications.

## HINKLEY

FINISH: Bronze GLASS: Etched Lens WIDTH: 12" HEIGHT: 36" LIGHT SOURCE: LED Lamp WATTAGE: 3-6w GU10 LED \*Included

HINKLEY 33000 Pin Oak Parkway Avon Lake, OH 44012 PHONE: (440) 653-5500 Toll Free: 1 (800) 446-5539 hinkley.com