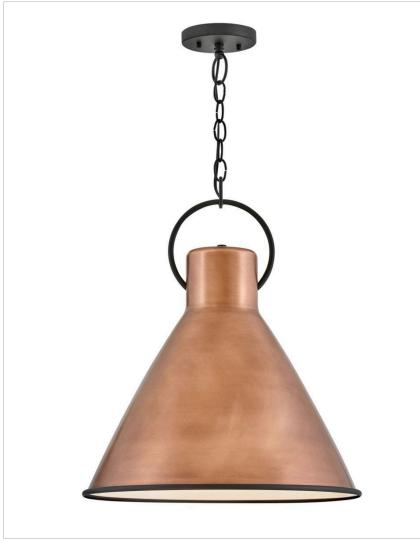

## MEDIUM PENDANT

The profile is simple, hardworking and meant to reflect the farmhouse style it complements so well. Features a metal shade in Antique Copper with a bottom ring and an oversized loop in Textured Black. Wiring is threaded through the loop, instead of being exposed, which ensures the look remains clean, casual and tasteful.

- This chain or cable hung fixture may be installed on any sloped ceiling
- Suitable for use in dry (indoor) locations as defined by NEC and CEC. Meets United States UL Underwriters Laboratories & CSA Canadian Standards Association Product Safety Standards
- Merging the best of traditional and modern elements, with a sophisticated and streamlined silhouette perfect for any space
- Gleaming copper finish that ages naturally over time