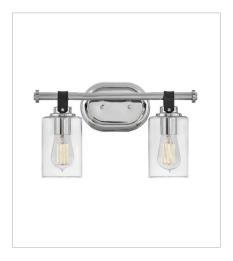

FINISH: Chrome GLASS: Clear

**52880CM**SINGLE LIGHT VANITY
5" W, 10.1" H
LED Lamp
1-10w Med. LED, 100w Equiv.

**52884CM**FOUR LIGHT VANITY
32" W, 9.5" H
LED Lamp
4-10w Med. LED, 100w Equiv.

**52882CM**TWO LIGHT VANITY
16" W, 9.5" H
LED Lamp
2-10w Med. LED, 100w Equiv.