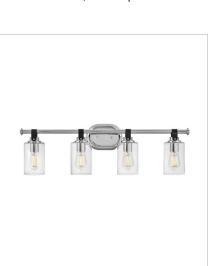

FINISH: Chrome GLASS: Clear

**52880CM**SINGLE LIGHT VANITY
5" W, 10.1" H
LED Lamp
1-10w Med. LED, 100w Equiv.

**52884CM**FOUR LIGHT VANITY
32" W, 9.5" H
LED Lamp
4-10w Med. LED, 100w Equiv.

**52882CM**TWO LIGHT VANITY
16" W, 9.5" H
LED Lamp
2-10w Med. LED, 100w Equiv.