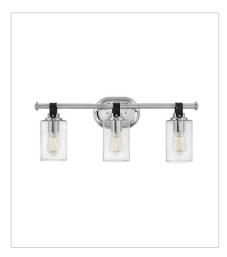

## **HALSTEAD**

Halstead evokes Modern Americana at its finest. Designed with an equestrian flare in mind, a faux leather finished strap reinforces a rustic simplicity that harmonizes with the modern refinement of clear glass shades. Offered in a Chrome or Heritage Brass finish, Halstead's versatility makes it the perfect "anywhere" design.

FINISH: Chrome GLASS: Clear



**52880CM**SINGLE LIGHT VANITY
5" W, 10.1" H
LED Lamp
1-10w Med. LED, 100w Equiv.



**52884CM**FOUR LIGHT VANITY
32" W, 9.5" H
LED Lamp
4-10w Med. LED, 100w Equiv.



**52882CM**TWO LIGHT VANITY
16" W, 9.5" H
LED Lamp
2-10w Med. LED, 100w Equiv.



52883CM THREE LIGHT VANITY 24" W, 9.5" H LED Lamp 3-10w Med. LED, 100w Equiv.