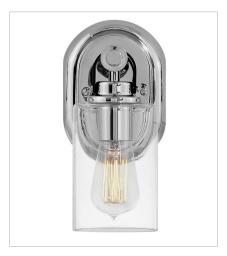

FINISH: Chrome GLASS: Clear

**52880CM**SINGLE LIGHT VANITY
5" W, 10.1" H
LED Lamp
1-10w Med. LED, 100w Equiv.

**52884CM**FOUR LIGHT VANITY
32" W, 9.5" H
LED Lamp
4-10w Med. LED, 100w Equiv.

**52882CM**TWO LIGHT VANITY
16" W, 9.5" H
LED Lamp
2-10w Med. LED, 100w Equiv.