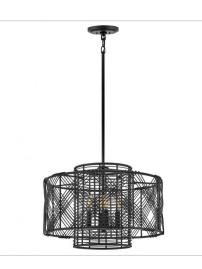

## NIKKO

Nikko is a stunning study in contrasts: simultaneously bold and airy, minimalist yet intricate. Its sleek wire design is woven into a striking pendant that evenly radiates light throughout. The transitional silhouette, infused with a subtle coastal nuance, is available in either Light Ashwood or Black finish options. Nikko is part of the Lisa McDennon Collection.

## FINISH: Black

41065BLK MEDIUM MULTI TIER 26" W, 27.8" H Socket 6-60w Cand.

41063BLK LARGE CONVERTIBLE PENDANT 20.3" W, 13.8" H Socket 4-60w Cand.

HINKLEY

HINKLEY 33000 Pin Oak Parkway Avon Lake, OH 44012 PHONE: (440) 653-5500 Toll Free: 1 (800) 446-5539 hinkley.com