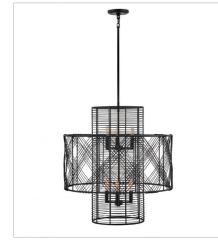

## NIKKO

Nikko is a stunning study in contrasts: simultaneously bold and airy, minimalist yet intricate. Its sleek wire design is woven into a striking pendant that evenly radiates light throughout. The transitional silhouette, infused with a subtle coastal nuance, is available in either Light Ashwood or Black finish options. Nikko is part of the Lisa McDennon Collection.

## FINISH: Black

41065BLK MEDIUM MULTI TIER 26" W, 27.8" H Socket 6-60w Cand.

41063BLK LARGE CONVERTIBLE PENDANT 20.3" W, 13.8" H Socket 4-60w Cand.

HINKLEY

HINKLEY 33000 Pin Oak Parkway Avon Lake, OH 44012 PHONE: (440) 653-5500 Toll Free: 1 (800) 446-5539 hinkley.com