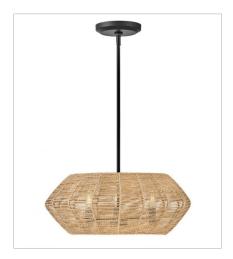

Luca's coastal vibe is permeated with a slightly exotic edge. The bold pendant showcases a robust, woven drum shade, and a full finished cluster for plenty of functional light offered in either Black with Black shade, Polished Chrome with Natural shade, or Black with Camel shade. Luca is part of the Lisa McDennon Collection.

40387BLK-CML LARGE CONVERTIBLE PENDANT 20" W, 21" H Socket 1-100w Med.