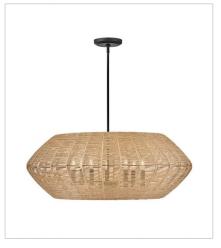

Luca's coastal vibe is permeated with a slightly exotic edge. The bold pendant showcases a robust, woven drum shade, and a full finished cluster for plenty of functional light offered in either Black with Black shade, Polished Chrome with Natural shade, or Black with Camel shade. Luca is part of the Lisa McDennon Collection.

40387BLK-CML LARGE CONVERTIBLE PENDANT 20" W, 21" H Socket 1-100w Med.