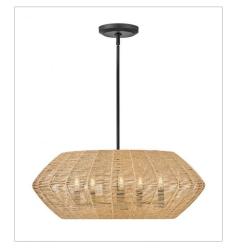

Luca's coastal vibe is permeated with a slightly exotic edge. The bold pendant showcases a robust, woven drum shade, and a full finished cluster for plenty of functional light offered in either Black with Black shade, Polished Chrome with Natural shade, or Black with Camel shade. Luca is part of the Lisa McDennon Collection.

40387BLK-CML LARGE CONVERTIBLE PENDANT 20" W, 21" H Socket 1-100w Med.