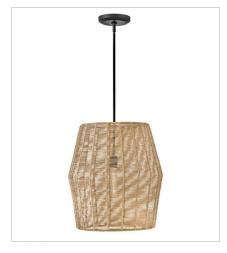

Luca's coastal vibe is permeated with a slightly exotic edge. The bold pendant showcases a robust, woven drum shade, and a full finished cluster for plenty of functional light offered in either Black with Black shade, Polished Chrome with Natural shade, or Black with Camel shade. Luca is part of the Lisa McDennon Collection.

FINISH: Black with Camel Rattan shade

SHADE: Camel

40383BLK-CML SMALL CONVERTIBLE DRUM 21.3" W, 8.5" H Socket 3-60w Cand.

40384BLK-CML
MEDIUM CONVERTIBLE DRUM
28" W, 11" H
Socket
5-60w Cand.

40385BLK-CML LARGE CONVERTIBLE DRUM 38" W, 14.5" H Socket 7-60w Cand.