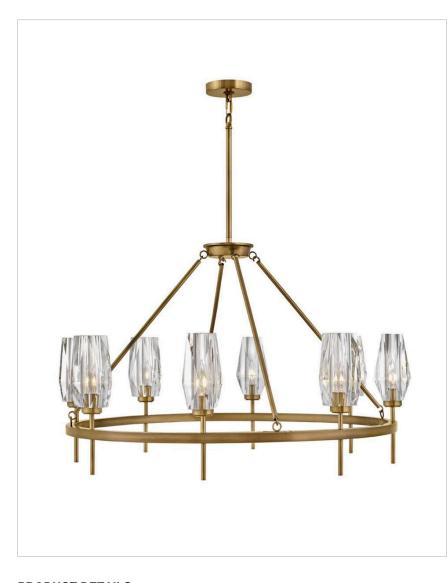

## 38258HB

## LARGE SINGLE TIER

Ana embodies modern elegance. Faceted heavy cut crystal shades gleam against a Black Oxide or Heritage Brass finish. Like a piece of statement-making jewelry, Ana is the signature finishing touch in any setting.

| DETAILS       |                       |
|---------------|-----------------------|
| FINISH:       | Heritage Brass        |
| MATERIAL:     | Steel                 |
| GLASS:        | Faceted Clear Crystal |
| SLOPE DEGREE: | 90                    |

| DIMENSIONS |        |
|------------|--------|
| WIDTH:     | 36"    |
| HEIGHT:    | 24.8"  |
| WEIGHT:    | 46.7lb |
| EXTENSION: | 0"     |

| LIGHT SOURCE  |             |
|---------------|-------------|
| LIGHT SOURCE: | Socket      |
| WATTAGE:      | 8-60w Cand. |
| VOLTAGE:      | 120v        |