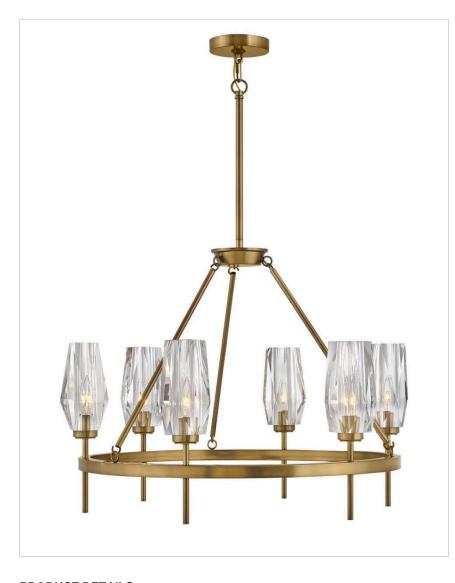

## **ANA**

## 38255HB

## MEDIUM SINGLE TIER

Ana embodies modern elegance. Faceted heavy cut crystal shades gleam against a Black Oxide or Heritage Brass finish. Like a piece of statement-making jewelry, Ana is the signature finishing touch in any setting.

| DETAILS       |                       |
|---------------|-----------------------|
| FINISH:       | Heritage Brass        |
| MATERIAL:     | Steel                 |
| GLASS:        | Faceted Clear Crystal |
| SLOPE DEGREE: | 90                    |

| DIMENSIONS |        |
|------------|--------|
| WIDTH:     | 30"    |
| HEIGHT:    | 22.8"  |
| WEIGHT:    | 35.6lb |
| EXTENSION: | 0"     |

| LIGHT SOURCE  |             |
|---------------|-------------|
| LIGHT SOURCE: | Socket      |
| WATTAGE:      | 6-60w Cand. |
| VOLTAGE:      | 120v        |