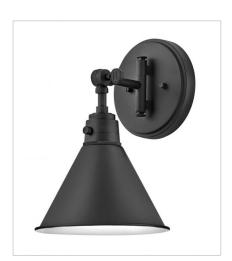

## ARTI

Sleek and chic, Arti embodies minimalist elegance with its streamlined modern design. Inspired by a traditional articulating light, Arti comes fully adjustable as a sconce or pendant, updated with well-designed, practical details. All sconces come with a removable fabric cord and optional cord covers. Available in multiple finishes, Arti is a seamless integration to any space. FINISH: Black

**3697BK** SMALL PENDANT 7.8" W, 8.3" H Socket 1-60w Med.

3690BK SMALL SINGLE LIGHT SCONCE 7.8" W, 10.3" H Socket 1-60w Med.

3691BK SMALL SINGLE LIGHT SCONCE 7.8" W, 12.3" H Socket 1-60w Med.

3692BK MEDIUM SINGLE LIGHT SCONCE 7.8" W, 18.3" H Socket 1-60w Med.