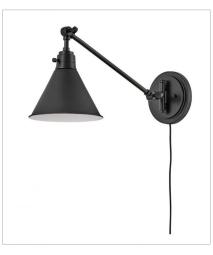

## ARTI

Sleek and chic, Arti embodies minimalist elegance with its streamlined modern design. Inspired by a traditional articulating light, Arti comes fully adjustable as a sconce or pendant, updated with well-designed, practical details. All sconces come with a removable fabric cord and optional cord covers. Available in multiple finishes, Arti is a seamless integration to any space. FINISH: Black

**3697BK** SMALL PENDANT 7.8" W, 8.3" H Socket 1-60w Med.

3690BK SMALL SINGLE LIGHT SCONCE 7.8" W, 10.3" H Socket 1-60w Med.

3691BK SMALL SINGLE LIGHT SCONCE 7.8" W, 12.3" H Socket 1-60w Med.

3692BK MEDIUM SINGLE LIGHT SCONCE 7.8" W, 18.3" H Socket 1-60w Med.