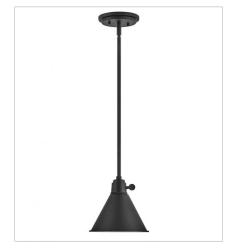

## ARTI

Sleek and chic, Arti embodies minimalist elegance with its streamlined modern design. Inspired by a traditional articulating light, Arti comes fully adjustable as a sconce or pendant, updated with well-designed, practical details. All sconces come with a removable fabric cord and optional cord covers. Available in multiple finishes, Arti is a seamless integration to any space. FINISH: Black

**3697BK** SMALL PENDANT 7.8" W, 8.3" H Socket 1-60w Med.

3690BK SMALL SINGLE LIGHT SCONCE 7.8" W, 10.3" H Socket 1-60w Med.

3691BK SMALL SINGLE LIGHT SCONCE 7.8" W, 12.3" H Socket 1-60w Med.

3692BK MEDIUM SINGLE LIGHT SCONCE 7.8" W, 18.3" H Socket 1-60w Med.