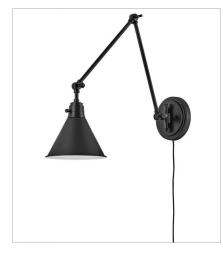

## ARTI

Sleek and chic, Arti embodies minimalist elegance with its streamlined modern design. Inspired by a traditional articulating light, Arti comes fully adjustable as a sconce or pendant, updated with well-designed, practical details. All sconces come with a removable fabric cord and optional cord covers. Available in multiple finishes, Arti is a seamless integration to any space. FINISH: Black

**3697BK** SMALL PENDANT 7.8" W, 8.3" H Socket 1-60w Med.

3690BK SMALL SINGLE LIGHT SCONCE 7.8" W, 10.3" H Socket 1-60w Med.

3691BK SMALL SINGLE LIGHT SCONCE 7.8" W, 12.3" H Socket 1-60w Med.

3692BK MEDIUM SINGLE LIGHT SCONCE 7.8" W, 18.3" H Socket 1-60w Med.