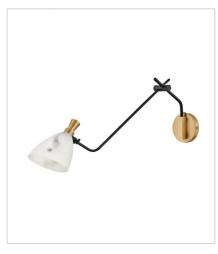

## SINCLAIR

Influenced by a mid-century modern aesthetic, Sinclair's striking profile is accentuated by stunning details. A classic finish combination of Heritage Brass and Black is paired with luminous; luxurious faux alabaster shades. Sinclair's sophisticated design offers articulating shades to create a custom look. All designs for Sinclair must be lamped with LED bulbs only (not included).

FINISH: Heritage Brass with Black

accents

GLASS: Faux Alabaster

33793HB MEDIUM SINGLE TIER 40" W, 15" H LED Lamp 3-5w Cand. LED

33795HB LARGE SINGLE TIER 50" W, 15" H LED Lamp 5-5w Cand. LED

33792HB SINGLE LIGHT SCONCE 5.3" W, 29.8" H LED Lamp 1-5w Cand. LED