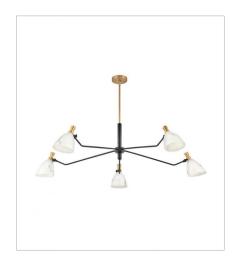

## SINCLAIR

Influenced by a mid-century modern aesthetic, Sinclair's striking profile is accentuated by stunning details. A classic finish combination of Heritage Brass and Black is paired with luminous; luxurious faux alabaster shades. Sinclair's sophisticated design offers articulating shades to create a custom look. All designs for Sinclair must be lamped with LED bulbs only (not included).

FINISH: Heritage Brass with Black

accents

GLASS: Faux Alabaster

33793HB MEDIUM SINGLE TIER 40" W, 15" H LED Lamp 3-5w Cand. LED

33795HB LARGE SINGLE TIER 50" W, 15" H LED Lamp 5-5w Cand. LED

33792HB SINGLE LIGHT SCONCE 5.3" W, 29.8" H LED Lamp 1-5w Cand. LED