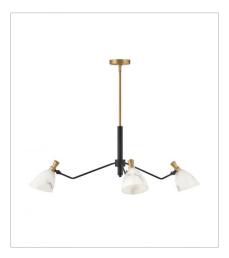

## SINCLAIR

Influenced by a mid-century modern aesthetic, Sinclair's striking profile is accentuated by stunning details. A classic finish combination of Heritage Brass and Black is paired with luminous; luxurious faux alabaster shades. Sinclair's sophisticated design offers articulating shades to create a custom look. All designs for Sinclair must be lamped with LED bulbs only (not included).

FINISH: Heritage Brass with Black

accents

GLASS: Faux Alabaster

33793HB MEDIUM SINGLE TIER 40" W, 15" H LED Lamp 3-5w Cand. LED

33795HB LARGE SINGLE TIER 50" W, 15" H LED Lamp 5-5w Cand. LED

33792HB SINGLE LIGHT SCONCE 5.3" W, 29.8" H LED Lamp 1-5w Cand. LED