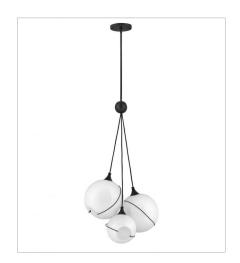

lisa medennon

Mesmerizingly asymmetrical with a mid-century modern flair, Skye showcases a single or cluster of glass globes, each encircled with a slender ring. Each opening is off-center and the globes fall to different lengths, with Heritage Brass or Black details pulling the look together perfectly. Skye is part of the Lisa McDennon Collection.

FINISH: Black with Cased Opal glass

GLASS: Cased Opal

30303BLK-WH SMALL PENDANT 10.8" W, 12.8" H Socket 1-100w Med.

30304BLK-WH THREE LIGHT PENDANT 18.3" W, 36.5" H Socket 3-100w Med.

30306BLK-WH SIX LIGHT MULTI TIER 24" W, 58" H Socket 6-100w Med.