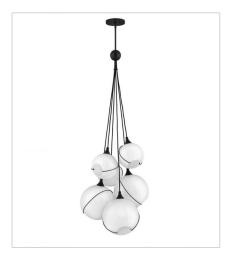

lisa medennon

Mesmerizingly asymmetrical with a mid-century modern flair, Skye showcases a single or cluster of glass globes, each encircled with a slender ring. Each opening is off-center and the globes fall to different lengths, with Heritage Brass or Black details pulling the look together perfectly. Skye is part of the Lisa McDennon Collection.

FINISH: Black with Cased Opal glass

GLASS: Cased Opal

30303BLK-WH SMALL PENDANT 10.8" W, 12.8" H Socket 1-100w Med.

30304BLK-WH THREE LIGHT PENDANT 18.3" W, 36.5" H Socket 3-100w Med.

30306BLK-WH SIX LIGHT MULTI TIER 24" W, 58" H Socket 6-100w Med.