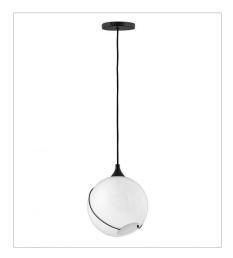

lisa medennon

Mesmerizingly asymmetrical with a mid-century modern flair, Skye showcases a single or cluster of glass globes, each encircled with a slender ring. Each opening is off-center and the globes fall to different lengths, with Heritage Brass or Black details pulling the look together perfectly. Skye is part of the Lisa McDennon Collection.

FINISH: Black with Cased Opal glass

GLASS: Cased Opal

30303BLK-WH SMALL PENDANT 10.8" W, 12.8" H Socket 1-100w Med.

30304BLK-WH THREE LIGHT PENDANT 18.3" W, 36.5" H Socket 3-100w Med.

30306BLK-WH SIX LIGHT MULTI TIER 24" W, 58" H Socket 6-100w Med.