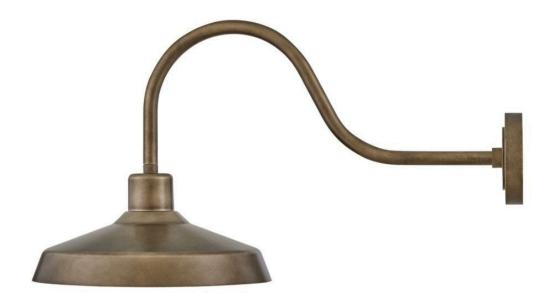

## 12074BU

Inspired by a lighting industry staple barn light, Forge features a practical outdoor lighting solution to withstand the elements. Whether it is enduring harsh sunrays, extreme cold or continuous salt air, Forge is built to last with an industrial chic flair. Part of the Coastal Elements Collection, Forge is available in a variety of anti-fading finishes that are resistant to rust and corrosion with a 5-year warranty.

FINISH: Burnished Bronze

SHADE: Composite

**WIDTH**: 16"

**HEIGHT**: 17.5"

**DEPTH**: 0

**LIGHT SOURCE**: Socketed

WATTAGE: 1-14w Med. LED, 100w Equiv.

HINKLEY 33000 Pin Oak Parkway Avon Lake, OH 44012 **PHONE: (440) 653-5500** Toll Free: 1 (800) 446-5539 hinkley.com