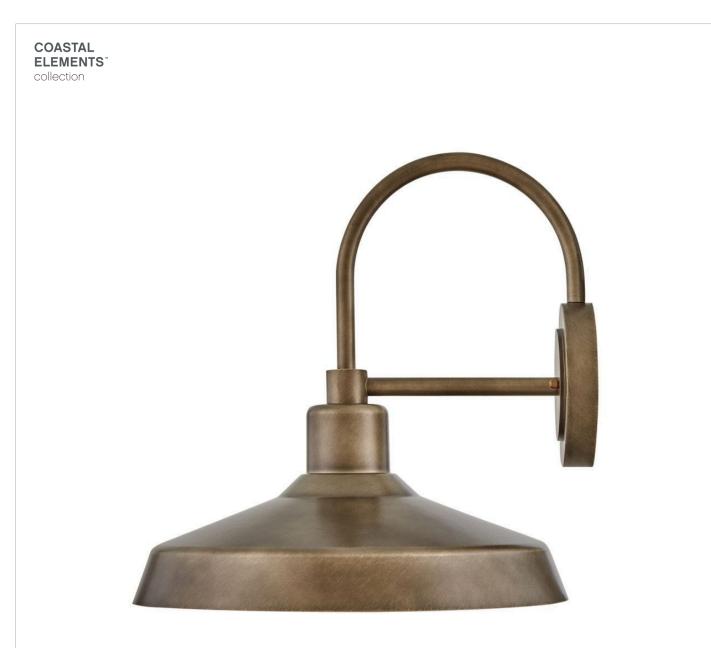

## 12070BU

Inspired by a lighting industry staple barn light, Forge features a practical outdoor lighting solution to withstand the elements. Whether it is enduring harsh sunrays, extreme cold or continuous salt air, Forge is built to last with an industrial chic flair. Part of the Coastal Elements Collection, Forge is available in a variety of anti-fading finishes that are resistant to rust and corrosion with a 5-year warranty.

## HINKLEY

FINISH: Burnished Bronze SHADE: Composite WIDTH: 16" HEIGHT: 16.5" DEPTH: 0 LIGHT SOURCE: Socketed WATTAGE: 1-14w Med. LED, 100w Equiv.

HINKLEY 33000 Pin Oak Parkway Avon Lake, OH 44012 PHONE: (440) 653-5500 Toll Free: 1 (800) 446-5539 hinkley.com