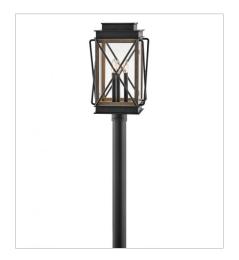

FINISH: Black GLASS: Clear

11197BK
MEDIUM PIER MOUNT LANTERN
11.8" W, 18.5" H
Socket
3-60w Cand.

11191BK
MEDIUM POST TOP OR PIER MOU...
11.8" W, 20.5" H
Socket
3-60w Cand.

11190BK SMALL WALL MOUNT LANTERN 6" W, 15" H Socket 1-100w Med.