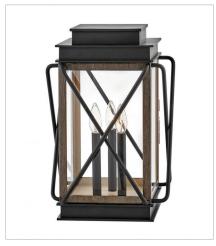

FINISH: Black GLASS: Clear

11197BK
MEDIUM PIER MOUNT LANTERN
11.8" W, 18.5" H
Socket
3-60w Cand.

11191BK
MEDIUM POST TOP OR PIER MOU...
11.8" W, 20.5" H
Socket
3-60w Cand.

11190BK SMALL WALL MOUNT LANTERN 6" W, 15" H Socket 1-100w Med.