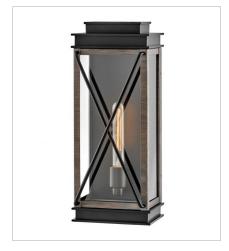

11194BK
MEDIUM WALL MOUNT LANTERN
7.5" W, 18.8" H
Socket
1-100w Med.

11195BK LARGE WALL MOUNT LANTERN 10" W, 22" H Socket 3-60w Cand.