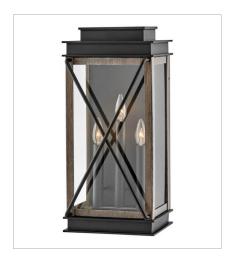

## MONTECITO

Modern meets timeless elegance in the Montecito family. For added charm and illumination, a polished aluminum reflector modernizes the robust, cast aluminum frame in the Museum Black finish. Opt for the Driftwood Gray and Black finish combination for a more rustic inspired look. Vintage style filament recommended to complete the look.

11194BK
MEDIUM WALL MOUNT LANTERN
7.5" W, 18.8" H
Socket
1-100w Med.

11195BK LARGE WALL MOUNT LANTERN 10" W, 22" H Socket 3-60w Cand.