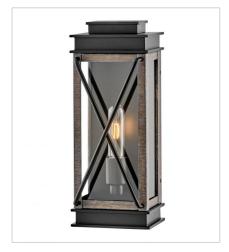

11194BK
MEDIUM WALL MOUNT LANTERN
7.5" W, 18.8" H
Socket
1-100w Med.

11195BK LARGE WALL MOUNT LANTERN 10" W, 22" H Socket 3-60w Cand.