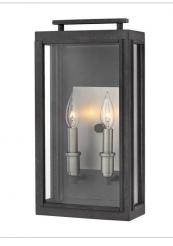

## SUTCLIFFE

The Sutcliffe collection conveys chic elements of early Americana styling. The candelabra lamping, clear glass and Antique Nickel reflector infuse this sleek pocket lantern design constructed of solid aluminum with a perfect blend of old and new.

FINISH: Aged Zinc with Antique Nickel accents GLASS: Clear

2910DZ SMALL WALL MOUNT LANTERN 7" W, 14" H Socket 1-60w Cand.

2914DZ MEDIUM WALL MOUNT LANTERN 9" W, 17" H Socket 2-60w Cand.

2915DZ LARGE WALL MOUNT LANTERN 10" W, 22" H Socket 3-60w Cand.