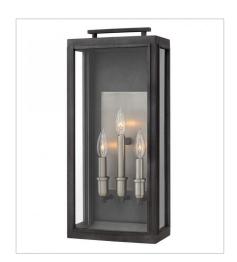

## SUTCLIFFE

The Sutcliffe collection conveys chic elements of early Americana styling. The candelabra lamping, clear glass and Antique Nickel reflector infuse this sleek pocket lantern design constructed of solid aluminum with a perfect blend of old and new.

FINISH: Aged Zinc with Antique Nickel accents GLASS: Clear

2910DZ SMALL WALL MOUNT LANTERN 7" W, 14" H Socket 1-60w Cand.

2914DZ MEDIUM WALL MOUNT LANTERN 9" W, 17" H Socket 2-60w Cand.

2915DZ LARGE WALL MOUNT LANTERN 10" W, 22" H Socket 3-60w Cand.