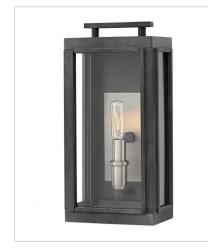

## SUTCLIFFE

The Sutcliffe collection conveys chic elements of early Americana styling. The candelabra lamping, clear glass and Antique Nickel reflector infuse this sleek pocket lantern design constructed of solid aluminum with a perfect blend of old and new.

FINISH: Aged Zinc with Antique Nickel accents GLASS: Clear

2910DZ SMALL WALL MOUNT LANTERN 7" W, 14" H Socket 1-60w Cand.

2914DZ MEDIUM WALL MOUNT LANTERN 9" W, 17" H Socket 2-60w Cand.

2915DZ LARGE WALL MOUNT LANTERN 10" W, 22" H Socket 3-60w Cand.