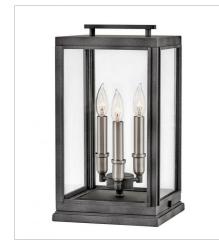

## SUTCLIFFE

The Sutcliffe collection conveys chic elements of early Americana styling. The candelabra lamping, clear glass and Antique Nickel reflector infuse this sleek pocket lantern design constructed of solid aluminum with a perfect blend of old and new.

2917DZ LARGE PIER MOUNT LANTERN 10.3" W, 18" H Socket 3-60w Cand.

2911DZ LARGE POST TOP OR PIER MOUN... 10" W, 20" H Socket 3-60w Cand.

HINKLEY 33000 Pin Oak Parkway Avon Lake, OH 44012 PHONE: (440) 653-5500 Toll Free: 1 (800) 446-5539 hinkley.com