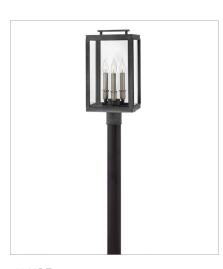

2917DZ LARGE PIER MOUNT LANTERN 10.3" W, 18" H Socket 3-60w Cand.

2911DZ LARGE POST TOP OR PIER MOUN... 10" W, 20" H Socket 3-60w Cand.

HINKLEY 33000 Pin Oak Parkway Avon Lake, OH 44012 PHONE: (440) 653-5500 Toll Free: 1 (800) 446-5539 hinkley.com