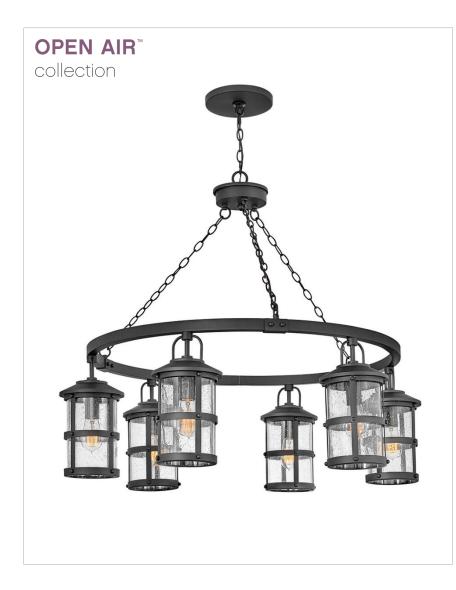

## 2689BK-LV

## MEDIUM SINGLE TIER

The look is relaxed, but the components of Lakehouse are quietly satisfying. Lakehouse features a distressed, Aged Zinc with Driftwood Grey and Black finish accompanied by clear seedy glass. Cast aluminum construction ensures Lakehouse will withstand for years. Blissfully simple, yet all the details are memorable.

| DETAILS   |             |
|-----------|-------------|
| FINISH:   | Black       |
| MATERIAL: | Aluminum    |
| GLASS:    | Clear Seedy |

| DIMENSIONS |           |
|------------|-----------|
| WIDTH:     | 42"       |
| HEIGHT:    | 32"       |
| WEIGHT:    | 27.8 lbs. |