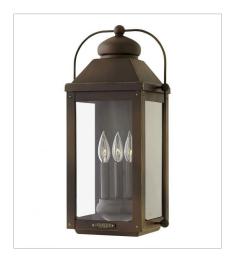

FINISH: Light Oiled Bronze

GLASS: Clear

1855LZ LARGE WALL MOUNT LANTERN 11" W, 21.3" H Socket 3-60w Cand.

1858LZ
EXTRA LARGE WALL MOUNT LANTERN
13" W, 25" H
Socket
4-60w Cand.

PHONE: (440) 653-5500

Toll Free: 1 (800) 446-5539