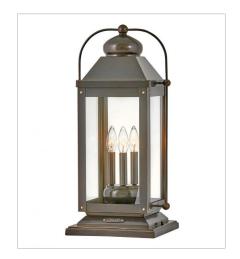

FINISH: Light Oiled Bronze

GLASS: Clear

1852LZ LARGE HANGING LANTERN 11" W, 23.8" H Socket 3-60w Cand.

1857LZ LARGE PIER MOUNT LANTERN 11" W, 23.5" H Socket 3-60w Cand.

1857LZ-LV LARGE PIER MOUNT LANTERN 11" W, 23.5" H LED Lamp 3-3.50w Cand. LED \*Included