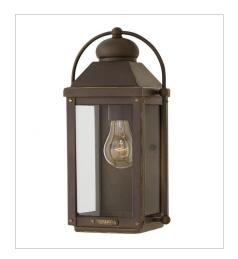

1851LZ LARGE POST TOP OR PIER MOUN... 11" W, 24.3" H Socket 3-60w Cand.

1850LZ SMALL WALL MOUNT LANTERN 7" W, 13" H Socket 1-100w Med.

1854LZ MEDIUM WALL MOUNT LANTERN 9.3" W, 17.8" H Socket 2-60w Cand.