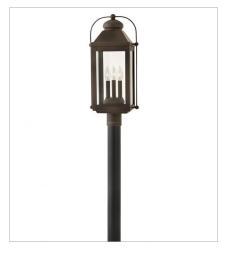

1851LZ LARGE POST TOP OR PIER MOUN... 11" W, 24.3" H Socket 3-60w Cand.

1850LZ SMALL WALL MOUNT LANTERN 7" W, 13" H Socket 1-100w Med.

1854LZ MEDIUM WALL MOUNT LANTERN 9.3" W, 17.8" H Socket 2-60w Cand.