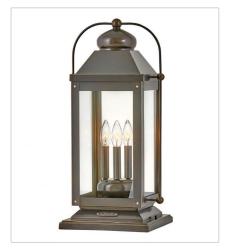

FINISH: Light Oiled Bronze

GLASS: Clear

1852LZ LARGE HANGING LANTERN 11" W, 23.8" H Socket 3-60w Cand.

1857LZ LARGE PIER MOUNT LANTERN 11" W, 23.5" H Socket 3-60w Cand.

1857LZ-LV LARGE PIER MOUNT LANTERN 11" W, 23.5" H LED Lamp 3-3.50w Cand. LED \*Included