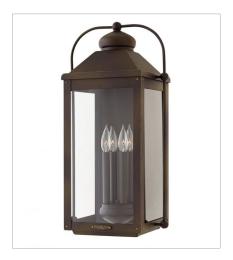

FINISH: Light Oiled Bronze

GLASS: Clear

1855LZ LARGE WALL MOUNT LANTERN 11" W, 21.3" H Socket 3-60w Cand.

1858LZ
EXTRA LARGE WALL MOUNT LANTERN
13" W, 25" H
Socket
4-60w Cand.

PHONE: (440) 653-5500

Toll Free: 1 (800) 446-5539