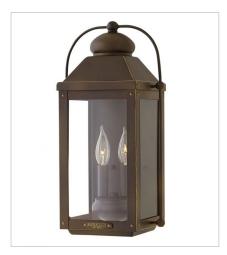

FINISH: Light Oiled Bronze

GLASS: Clear

1855LZ LARGE WALL MOUNT LANTERN 11" W, 21.3" H Socket 3-60w Cand.

1858LZ
EXTRA LARGE WALL MOUNT LANTERN
13" W, 25" H
Socket
4-60w Cand.

PHONE: (440) 653-5500

Toll Free: 1 (800) 446-5539