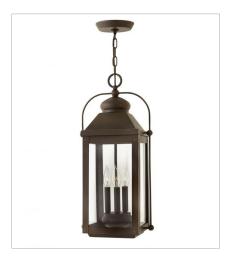

FINISH: Light Oiled Bronze

GLASS: Clear

1852LZ LARGE HANGING LANTERN 11" W, 23.8" H Socket 3-60w Cand.

1857LZ LARGE PIER MOUNT LANTERN 11" W, 23.5" H Socket 3-60w Cand.

1857LZ-LV LARGE PIER MOUNT LANTERN 11" W, 23.5" H LED Lamp 3-3.50w Cand. LED \*Included